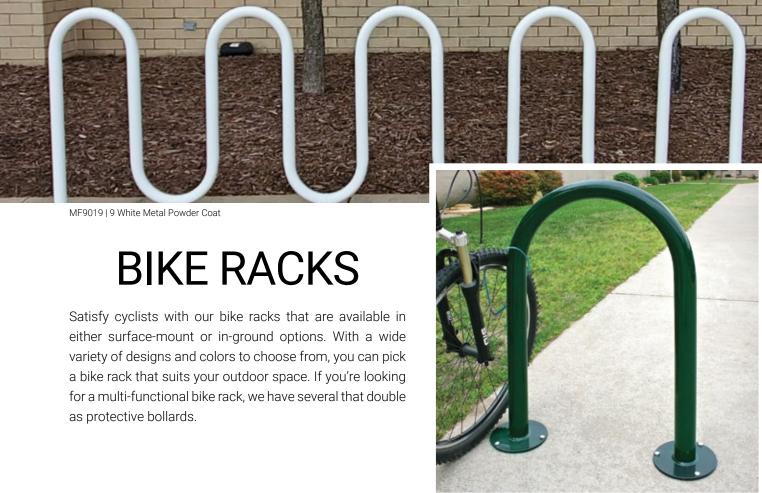

## **PRODUCT ADVANTAGES**

- Wide variety of designs
- Surface or in-ground mounting options available
- Many double as protective bollards
- All surface-mount options include anchor kit options

TF7191 | W22 Sand Weatherstone with 72 Aluminum Metal Powder Coat