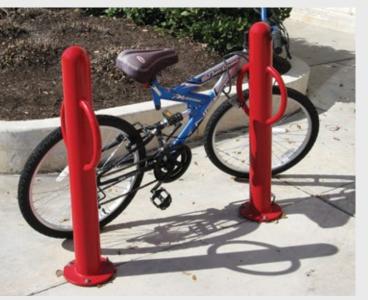

MF9005 | 2 Red Metal Powder Coat

CONCRETE & METAL BIKE RACK BOLLARD DF6525 5" SQ. X 42 1/4" 150 lbs.

CONCRETE & METAL BIKE RACK BOLLARD DF6510 5" SQ. X 42 3/8" 150 lbs.

MF9006 | S29 Green Metal Powder Coat