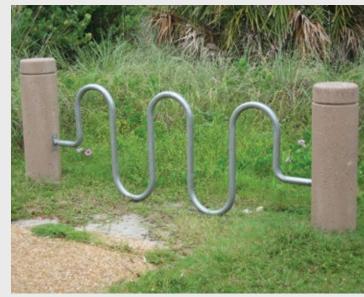

METAL SURFACE MF9018 41" X 36" 85 lbs. METAL IN-GROUND MF9020 41" X 46 3/8" 79 lbs.

METAL SURFACE MF9010 119" X 36" 140 lbs. METAL IN-GROUND MF9019 119" X 46 3/8" 137 lbs.

METAL SURFACE MF9026 26" X 38 1/8" 105 lbs. METAL IN-GROUND MF9021 26" X 38 1/8" 105 lbs.