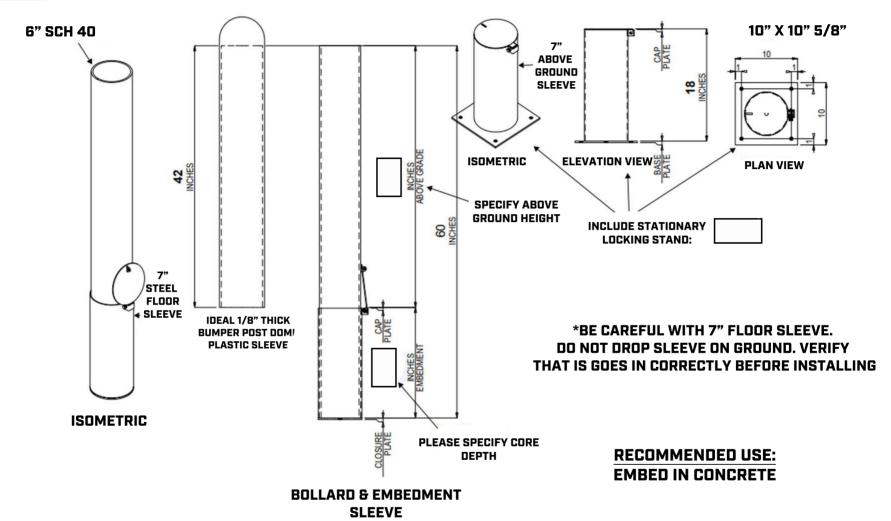

## **6" REMOVABLE LOCKING BOLLARD**

WWW.IDEALSHIELD.COM • (866) 825-8659 • PLEASE SUBMIT YOUR PRODUCT INQUIRY TO INFO@IDEALSHIELD.COM

| THIS DRAWING AND ALL THE INFORMATION                                          | NO.    | REVISIONS | DATE | APPROVED |                     | PROJECT         | CUSTOMER | DESCRIPTION | DRAWN ETC   | APPROVED BY: | DATE:        | Т |
|-------------------------------------------------------------------------------|--------|-----------|------|----------|---------------------|-----------------|----------|-------------|-------------|--------------|--------------|---|
| THEREON IS THE PROPERTY OF THE                                                |        |           |      |          | S-L - Ocuments      |                 |          |             | PROJECT NO: |              | SCHE         | 4 |
| IDEAL SHIELD, IS CONFIDENTIAL AND MUST<br>NOT BE MADE PUBLIC, NOR COPIED, NOR |        |           |      |          |                     |                 |          |             |             |              |              |   |
| USED, TO THE DISADVANTAGE OF SAID                                             |        |           |      |          |                     | 6" REMOVABLE    |          |             |             | -            |              | 1 |
| IDEAL SHIELD AND IS SUBJECT TO RETURN<br>ON DEMAND.                           |        |           |      |          | 2525 Clark 5t.      | LOCKING BOLLARD |          |             |             |              |              | _ |
|                                                                               | П      |           |      |          |                     |                 |          |             | PRON        |              | DIUMINO NO.: |   |
| COPYRIGHT 2019,<br>IDEAL SHIELD®                                              | $\Box$ |           |      |          | D-1-1 MI 48200      |                 |          |             | MATERIAL:   |              | SHEET OF     | ┥ |
| IDEAL SHIELD®                                                                 |        |           |      |          | Detroit, 1 11 40207 |                 |          |             |             |              | , .          |   |