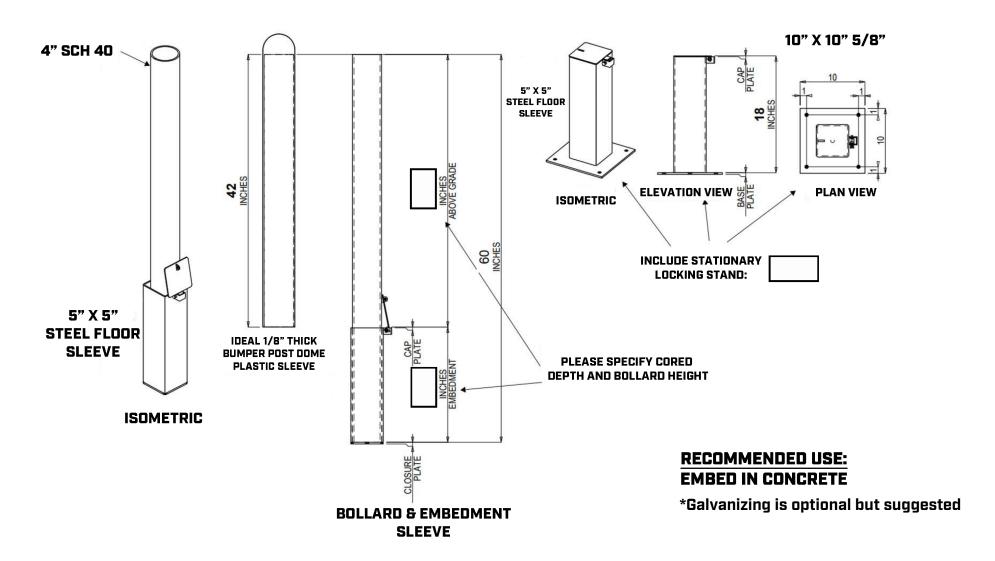

## 4" REMOVABLE LOCKING BOLLARD

WWW.IDEALSHIELD.COM • (866) 825-8659 • PLEASE SUBMIT YOUR PRODUCT INQUIRY TO INFO@IDEALSHIELD.COM

| NO.             | REVISIONS | DATE | APPROVED | HARDON SE NO. MILE | PROJECT                         | CUSTOMER                                     | DESCRIPTION                                 | DRAWN BY:                                   | APPROVED BY:                                 | DATE:                                         |
|-----------------|-----------|------|----------|--------------------|---------------------------------|----------------------------------------------|---------------------------------------------|---------------------------------------------|----------------------------------------------|-----------------------------------------------|
|                 |           |      |          | المسترعيات         |                                 |                                              |                                             | PROJECT NO.:                                |                                              | SCALE                                         |
| $\vdash$        |           |      | $\perp$  |                    | 4" DEMOVABLE                    |                                              |                                             |                                             |                                              |                                               |
| $\vdash \vdash$ |           |      |          |                    | 4 REMUVABLE                     |                                              |                                             |                                             |                                              |                                               |
| $\vdash$        |           |      | -        | 2525 Clark St      | LOCKING BOLLADO                 |                                              |                                             | FINISH:                                     |                                              | DRAWING NO.:                                  |
| $\vdash$        |           |      |          |                    | LUCKING BULLAKU                 |                                              |                                             |                                             |                                              |                                               |
| $\vdash \vdash$ |           |      |          |                    |                                 |                                              |                                             | MATERIAL:                                   |                                              | SHEET OF                                      |
|                 | NO.       |      |          |                    | 2525 Clark St.  Detait MI 48209 | 4" REMOVABLE 2525 Clark St. Detroit MI 48209 | 4" REMOVABLE 2525 Clark St. LOCKING BOLLARD | 4" REMOVABLE 2525 Clark St. Detroit MI48209 | 4" REMOVABLE 2525 Clark St. Detroit MI 48209 | A" REMOVABLE  2525 Clark St.  Detait MI 48209 |